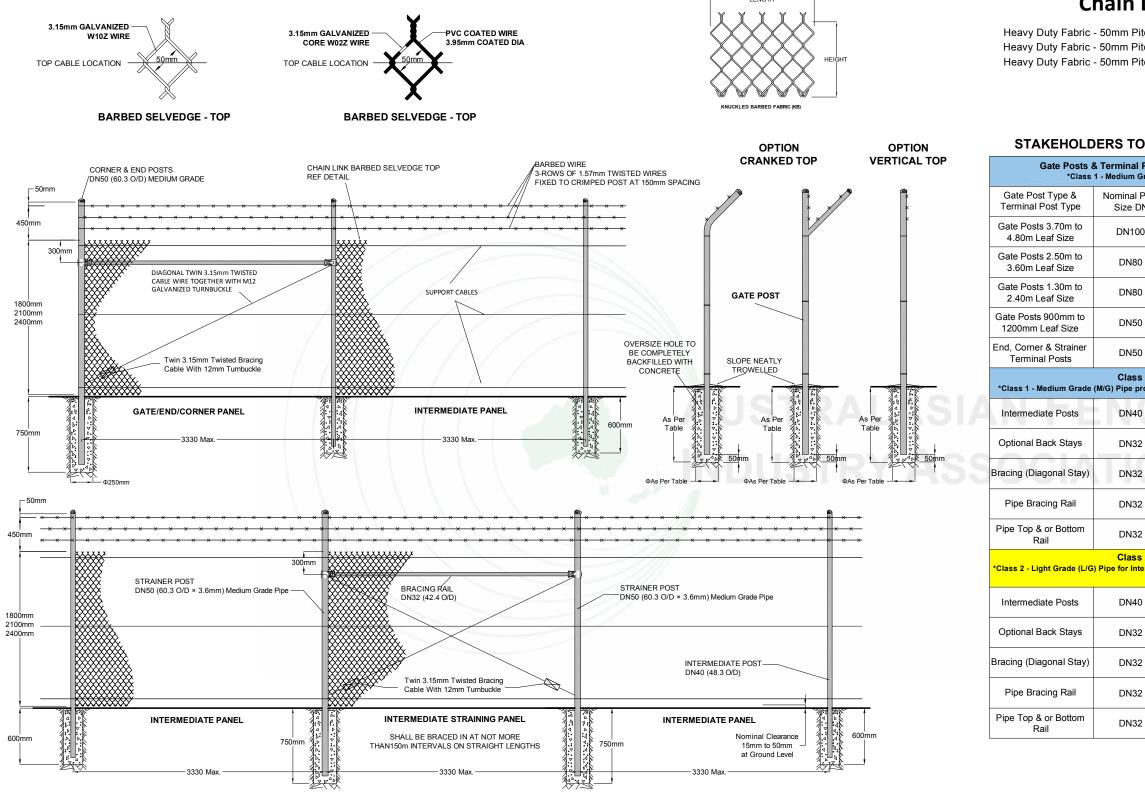

## Chain-Link Security Fencing complying with AS1725-2010 Part 1 - HEAVY DUTY FABRIC

## **Chain Link Security Fencing**

Heavy Duty Fabric - 50mm Pitch × 3.15mm Wire Heavy Galvanized Quality (W10Z) Heavy Duty Fabric - 50mm Pitch × 3.15mm Wire Zinc/Aluminium Coated Quality (W05Z5A) Heavy Duty Fabric - 50mm Pitch × 3.15mm Wire Galvanized Core Wire (W02Z) With PVC Coating

| D SPECIFY PIPE TABLE REQUIRED CLASS 1 - 2                                                                                                                    |                     |            |                           |                      |                   |
|--------------------------------------------------------------------------------------------------------------------------------------------------------------|---------------------|------------|---------------------------|----------------------|-------------------|
| Posts applicable for all Classes of Fencing Refer AS1725-2010<br>Grade (M/G) Pipe is a requirement for all Gate posts & Terminal Posts                       |                     |            |                           |                      |                   |
| Pipe<br>N                                                                                                                                                    | Outside Diam<br>O/D | Pipe Grade | Minimum Wall<br>Thickness | Concrete<br>Diameter | Footings<br>Depth |
| 0                                                                                                                                                            | 114.3mm             | Medium     | 4.50mm                    | 400mm                | 1100mm            |
| 0                                                                                                                                                            | 88.9mm              | Medium     | 4.00mm                    | 300mm                | 1000mm            |
| )                                                                                                                                                            | 88.9mm              | Medium     | 4.00mm                    | 300mm                | 900mm             |
| )                                                                                                                                                            | 60.3mm              | Medium     | 3.60mm                    | 250mm                | 750mm             |
| )                                                                                                                                                            | 60.3mm              | Medium     | 3.60mm                    | 250mm                | 750mm             |
| s 1 Medium Grade Pipe (M) Refer AS1725-2010<br>rovides for improved durability and service life for long term security fencing purposes                      |                     |            |                           |                      |                   |
| b                                                                                                                                                            | 48.3mm              | Medium     | 3.2mm                     | 250mm                | 600mm             |
| 2                                                                                                                                                            | 42.4mm              | Medium     | 3.2mm                     | 250mm                | 600mm             |
| 2                                                                                                                                                            | 42.4mm              | Medium     | 3.2mm                     | 250mm                | 600mm             |
| 2                                                                                                                                                            | 42.4mm              | Medium     | 3.2mm                     | -                    | -                 |
| 2                                                                                                                                                            | 42.4mm              | Medium     | 3.2mm                     | -                    | -                 |
| s 2 LIGHT Grade Pipe (L/G) Refer AS1725-2010<br>termediate posts and or rails is the more commonly used pipe for medium service life for<br>fencing purposes |                     |            |                           |                      |                   |
| 0                                                                                                                                                            | 48.3mm              | Light      | 2.9mm                     | 250mm                | 600mm             |
| 2                                                                                                                                                            | 42.4mm              | Light      | 2.6mm                     | 250mm                | 600mm             |
| 2                                                                                                                                                            | 42.4mm              | Light      | 2.6mm                     | 250mm                | 600mm             |
| 2                                                                                                                                                            | 42.4mm              | Light      | 2.6mm                     | -                    | -                 |
| 2                                                                                                                                                            | 42.4mm              | Light      | 2.6mm                     | -                    | -                 |
|                                                                                                                                                              |                     |            |                           |                      |                   |

## STAKEHOLDERS TO SPECIFY PIPE TABLE REQUIRED CLASS 1 - 2

Original Size: A3

Not To Scale

Copyright: Australasian Fence Association

**RAIL-LESS CHAIN-LINK** SECURITY FENCING WITH **HEAVY DUTY FABRIC**